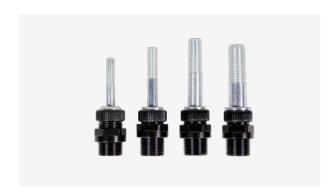

### **INCLUDED EQUIPMENT SET**

| MANDRELS & ANVILS       | 10-24UNC, 10-32UNF, 1/4-20UNC, 5/16-18UNC, 3/8-16UNC |                              |
|-------------------------|------------------------------------------------------|------------------------------|
| QUICK CHANGE<br>BATTERY |                                                      | 18 V Li-lon / 2.0 Ah / 36 Wh |
| CHARGER                 |                                                      | 18 V Li-lon                  |
| ABS CASE                | 14.96" x 11.81" x 3.15"                              | 38 x 30 x 8 cm               |

# **METRIC EQUIPMENT SET**

| MANDRELS & ANVILS | M5, M6, M8, M10 |
|-------------------|-----------------|
| ITEM CODE         | 2277059910      |