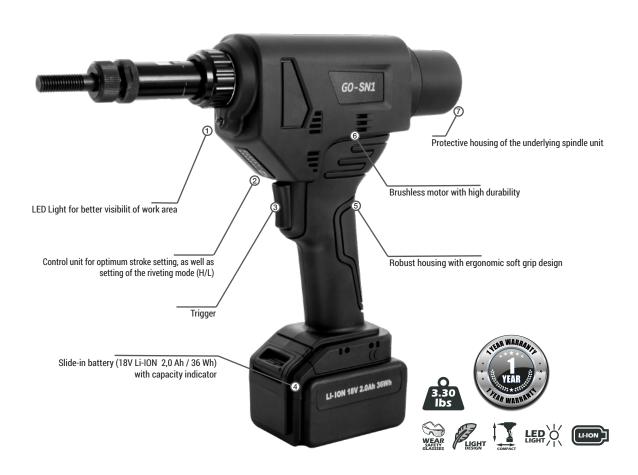

EQUIPMENT SET**

| MANDRELS & ANVILS       | 10-24UNC, 10-32UNF, 1/4-20UNC, 5/16-18UNC, 3/8-16UNC |                              |
|-------------------------|------------------------------------------------------|------------------------------|
| QUICK CHANGE<br>BATTERY |                                                      | 18 V Li-lon / 2.0 Ah / 36 Wh |
| CHARGER                 |                                                      | 18 V Li-lon                  |
| ABS CASE                | 14.96" x 11.81" x 3.15"                              | 38 x 30 x 8 cm               |



# **METRIC EQUIPMENT SET**

| MANDRELS & ANVILS | M5, M6, M8, M10 |
|-------------------|-----------------|
| ITEM CODE         | 2277059910      |







### **GO-SN1 - LITHIUM-ION CORDLESS RIVET NUT TOOL**





#### **WATCH VIDEO HERE:**