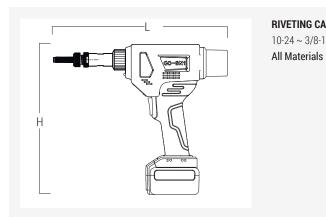

## **GO-SN1 - LITHIUM-ION CORDLESS RIVET NUT TOOL**

### RIVETING CAPACITY FOR BLIND RIVET NUTS 10-24 ~ 3/8-16UNC

| WEIGHT                         | 3.52 lbs        | 1.6 kg        |
|--------------------------------|-----------------|---------------|
| LxH                            | 11.89" x 10.23" | 302 x 260 mm  |
| STROKE ADJUSTABLE FROM / UP TO | .15"61"         | 4.0 - 15.6 mm |
| PULLING FORCE                  | 4721 lbf        | 21.0 kn       |
| MATERIAL                       |                 | PE            |
| ITEM CODE                      |                 | 22770 50010   |