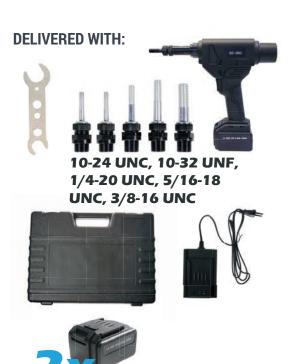

### **INCLUDED EQUIPMENT SET**

| MANDRELS & ANVILS       | 10-24UNC, 10-32UNF, 1/4-20UNC, 5/16-18UNC, 3/8-16UNC |                              |
|-------------------------|------------------------------------------------------|------------------------------|
| QUICK CHANGE<br>BATTERY |                                                      | 18 V Li-lon / 2.0 Ah / 36 Wh |
| CHARGER                 |                                                      | 18 V Li-lon                  |
| ABS CASE                | 14.96" x 11.81" x 3.15"                              | 38 x 30 x 8 cm               |