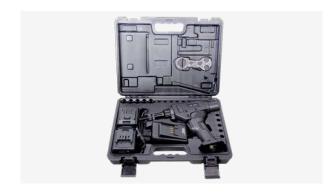

### **INCLUDED EQUIPMENT SET**

| MANDRELS & ANVILS       | 10-24UNC, 10-32UNF, 1/4-20UNC, 5/16-18UNC, 3/8-16UNC |                              |
|-------------------------|------------------------------------------------------|------------------------------|
| QUICK CHANGE<br>BATTERY |                                                      | 18 V Li-lon / 2.0 Ah / 36 Wh |
| CHARGER                 |                                                      | 18 V Li-lon                  |
| ABS CASE                | 14.96" x 11.81" x 3.15"                              | 38 x 30 x 8 cm               |